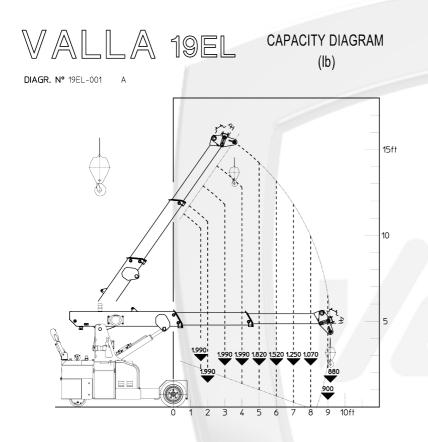

## FEATURES

MAX CAPACITY 1,990 lbs MAX BOOM EXTENSION 9'2" MAX BOOM ANGLE 55° MIN BOOM ANGLE -20° WEIGHT 4,400 lbs CONFORMITY 2006/42 CE; 2014/30 CE; 2014/35 CE; 2000/14 CE; EN 13000

| CHASSIS          | 3 wheels structure made in high quality steel, with internal counterweights                                                                                        |
|------------------|--------------------------------------------------------------------------------------------------------------------------------------------------------------------|
| WHEELS           | Front: n°2 superelastic wheels 18x7 – R8"<br>Rear: n°1 cushion wheel 300x135                                                                                       |
| TRACTION         | Rear traction with electric motor AC – 3 kW controlled by inverter                                                                                                 |
| HYDRAULIC SYSTEM | Powered by electric motor AC – 4 kW (5 kW with hydraulic winch)                                                                                                    |
| BRAKES           | On real wheel by electro brake                                                                                                                                     |
| STEERING         | Rear by steering helm with 180° rotation powered by electric steering motor AC -700W, controlled by inverter. Complete with safety device on backward.             |
| воом             | Manufactured in high quality steel, composed by three elements: main boom and two telescopic hydraulic sections                                                    |
| POWER SUPPLY     | Electric                                                                                                                                                           |
| BATTERY          | 48V - 200 Ah                                                                                                                                                       |
| BOOM'S CONTROL   | By wired remote control                                                                                                                                            |
| DRIVE CONTROL    | By steering helm                                                                                                                                                   |
| SAFETY SYSTEM    | Electronic load moment indicator (LMI) with display for load, boom's position and boom's angle control                                                             |
| OPTIONALS        | Hydraulic winch, manual Jib, radio remote control, non marking wheels, battery watering system, on board battery charger, carry deck, front wheels electro brakes. |