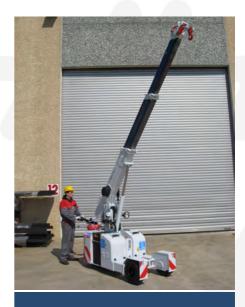

## FEATURES

MAX CAPACITY 1,990 lbs MAX BOOM EXTENSION 9'2" MAX BOOM ANGLE 55° MIN BOOM ANGLE -20° WEIGHT 4,400 lbs CONFORMITY 2006/42 CE; 2014/30 CE; 2014/35 CE; 2000/14 CE; EN 13000

| CHASSIS          | 3 wheels structure made in high quality steel, with internal counterweights                                                                                        |
|------------------|--------------------------------------------------------------------------------------------------------------------------------------------------------------------|
| WHEELS           | Front: n°2 superelastic wheels 18x7 – R8"<br>Rear: n°1 cushion wheel 300x135                                                                                       |
| TRACTION         | Rear traction with electric motor AC – 3 kW controlled by inverter                                                                                                 |
| HYDRAULIC SYSTEM | Powered by electric motor AC – 4 kW (5 kW with hydraulic winch)                                                                                                    |
| BRAKES           | On real wheel by electro brake                                                                                                                                     |
| STEERING         | Rear by steering helm with 180° rotation powered by electric steering motor AC -700W, controlled by inverter. Complete with safety device on backward.             |
| воом             | Manufactured in high quality steel, composed by three elements: main boom and two telescopic hydraulic sections                                                    |
| POWER SUPPLY     | Electric                                                                                                                                                           |
| BATTERY          | 48V - 200 Ah                                                                                                                                                       |
| BOOM'S CONTROL   | By wired remote control                                                                                                                                            |
| DRIVE CONTROL    | By steering helm                                                                                                                                                   |
| SAFETY SYSTEM    | Electronic load moment indicator (LMI) with display for load, boom's position and boom's angle control                                                             |
| OPTIONALS        | Hydraulic winch, manual Jib, radio remote control, non marking wheels, battery watering system, on board battery charger, carry deck, front wheels electro brakes. |