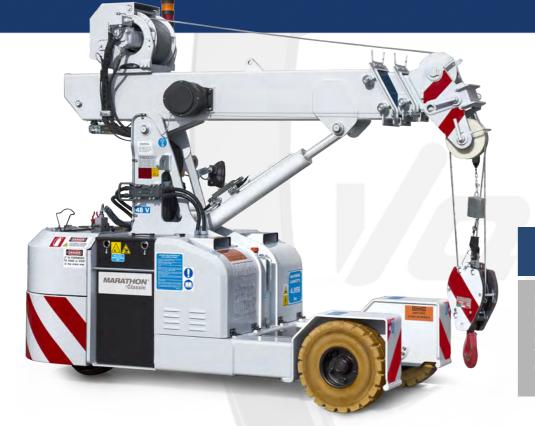

## **19 E Series**

Walk behind pick&carry crane with 1,990 lbs capacity

## FEATURES

MAX CAPACITY 1,990 lbs MAX BOOM EXTENSION 9'2" MAX BOOM ANGLE 55° MIN BOOM ANGLE -20° WEIGHT 4,400 lbs CONFORMITY 2006/42 CE; 2014/30 CE; 2014/35 CE; 2000/14 CE; EN 13000

| CHASSIS          | 3 wheels structure made in high quality steel, with internal counterweights                                                                                        |
|------------------|--------------------------------------------------------------------------------------------------------------------------------------------------------------------|
| WHEELS           | Front: n°2 superelastic wheels 18x7 – R8"<br>Rear: n°1 cushion wheel 300x135                                                                                       |
| TRACTION         | Rear traction with electric motor AC – 3 kW controlled by inverter                                                                                                 |
| HYDRAULIC SYSTEM | Powered by electric motor AC – 4 kW (5 kW with hydraulic winch)                                                                                                    |
| BRAKES           | On real wheel by electro brake                                                                                                                                     |
| STEERING         | Rear by steering helm with 180° rotation powered by electric steering motor AC -700W, controlled by inverter. Complete with safety device on backward.             |
| воом             | Manufactured in high quality steel, composed by three elements: main boom and two telescopic hydraulic sections                                                    |
| POWER SUPPLY     | Electric                                                                                                                                                           |
| BATTERY          | 48V - 200 Ah                                                                                                                                                       |
| BOOM'S CONTROL   | By wired remote control                                                                                                                                            |
| DRIVE CONTROL    | By steering helm                                                                                                                                                   |
| SAFETY SYSTEM    | Electronic load moment indicator (LMI) with display for load, boom's position and boom's angle control                                                             |
| OPTIONALS        | Hydraulic winch, manual Jib, radio remote control, non marking wheels, battery watering system, on board battery charger, carry deck, front wheels electro brakes. |