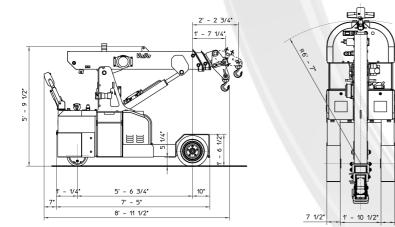

## FEATURES

MAX CAPACITY 1,990 lbs MAX BOOM EXTENSION 9'2" MAX BOOM ANGLE 55° MIN BOOM ANGLE -20° WEIGHT 4,400 lbs CONFORMITY 2006/42 CE; 2014/30 CE; 2014/35 CE; 2000/14 CE; EN 13000

| CHASSIS          | 3 wheels structure made in high quality steel, with internal counterweights                                                                                        |
|------------------|--------------------------------------------------------------------------------------------------------------------------------------------------------------------|
| WHEELS           | Front: n°2 superelastic wheels 18x7 – R8"<br>Rear: n°1 cushion wheel 300x135                                                                                       |
| TRACTION         | Rear traction with electric motor AC – 3 kW controlled by inverter                                                                                                 |
| HYDRAULIC SYSTEM | Powered by electric motor AC – 4 kW (5 kW with hydraulic winch)                                                                                                    |
| BRAKES           | On real wheel by electro brake                                                                                                                                     |
| STEERING         | Rear by steering helm with 180° rotation powered by electric steering motor AC -700W, controlled by inverter. Complete with safety device on backward.             |
| воом             | Manufactured in high quality steel, composed by three elements: main boom and two telescopic hydraulic sections                                                    |
| POWER SUPPLY     | Electric                                                                                                                                                           |
| BATTERY          | 48V - 200 Ah                                                                                                                                                       |
| BOOM'S CONTROL   | By wired remote control                                                                                                                                            |
| DRIVE CONTROL    | By steering helm                                                                                                                                                   |
| SAFETY SYSTEM    | Electronic load moment indicator (LMI) with display for load, boom's position and boom's angle control                                                             |
| OPTIONALS        | Hydraulic winch, manual Jib, radio remote control, non marking wheels, battery watering system, on board battery charger, carry deck, front wheels electro brakes. |