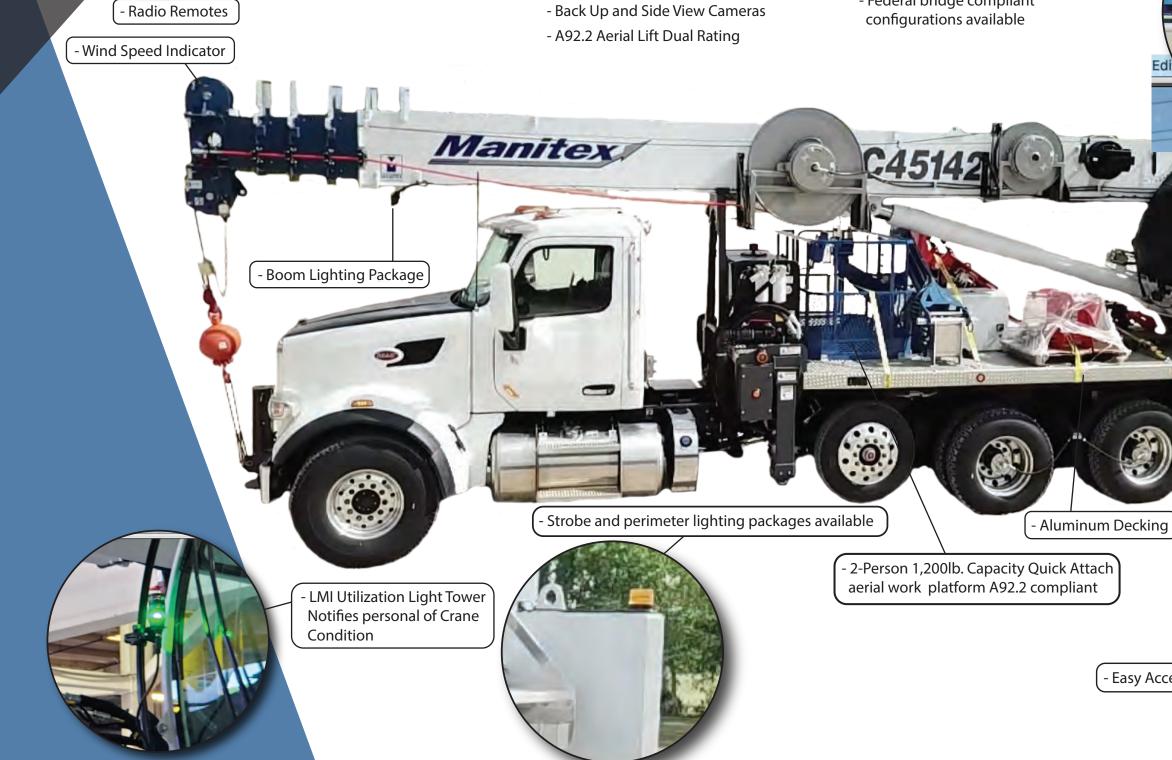

# TC450U Designed for transmission and

Manitex

distribution line applications.

## **TC450U**

#### Standard

- 45 Ton Max Capacity
- 142' Boom Length
- 210 Foot Maximum Working Height
- ROC Radio Outrigger Controls
- 360 Degree Operation

#### Options

- 30'-55' Telescopic Jib
- Front Stabilizer
- Basket Equipped with Intensifier for Crimping and Related Hydraulic Tools
- Central Tire Inflation System
- Back Up and Side View Cameras

### Chassis

- Pete 567 90K GVWR
- X15 Cummins 505HP
- Allison 4700 RDS
- 69K Tri-Drive with Pusher & Tag
- 18,000lb. Pintle hitch
- Federal bridge compliant configurations available