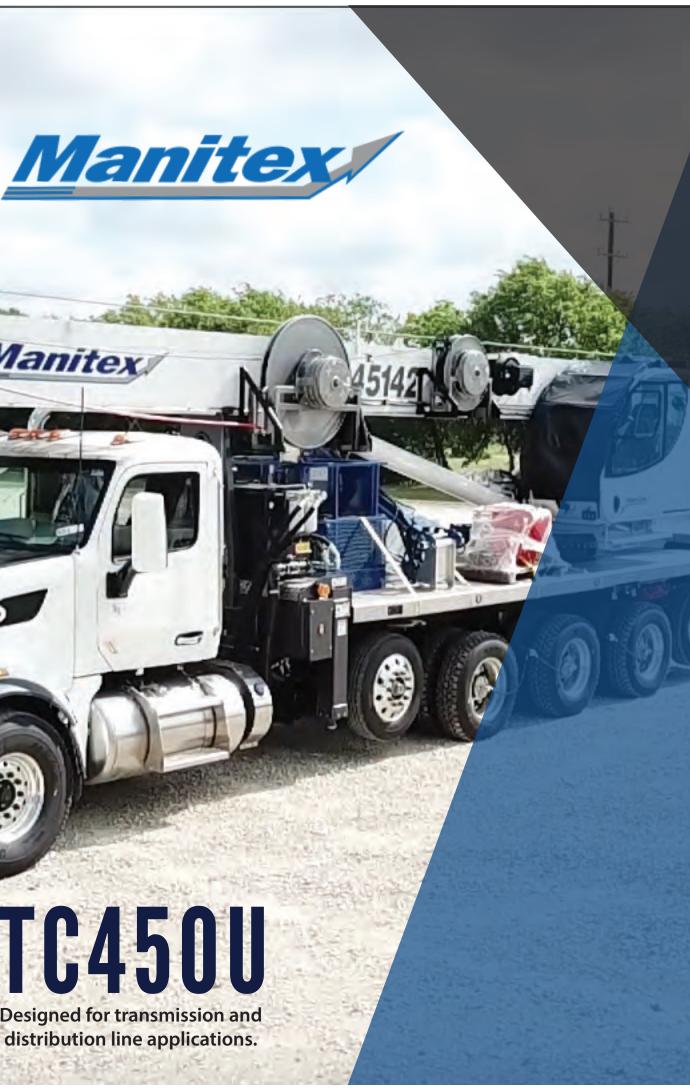

# TC450U Designed for transmission and

Manitex

distribution line applications.

## **TC450U**

#### Standard

- 45 Ton Max Capacity
- 142' Boom Length
- 210 Foot Maximum Working Height
- ROC Radio Outrigger Controls
- 360 Degree Operation