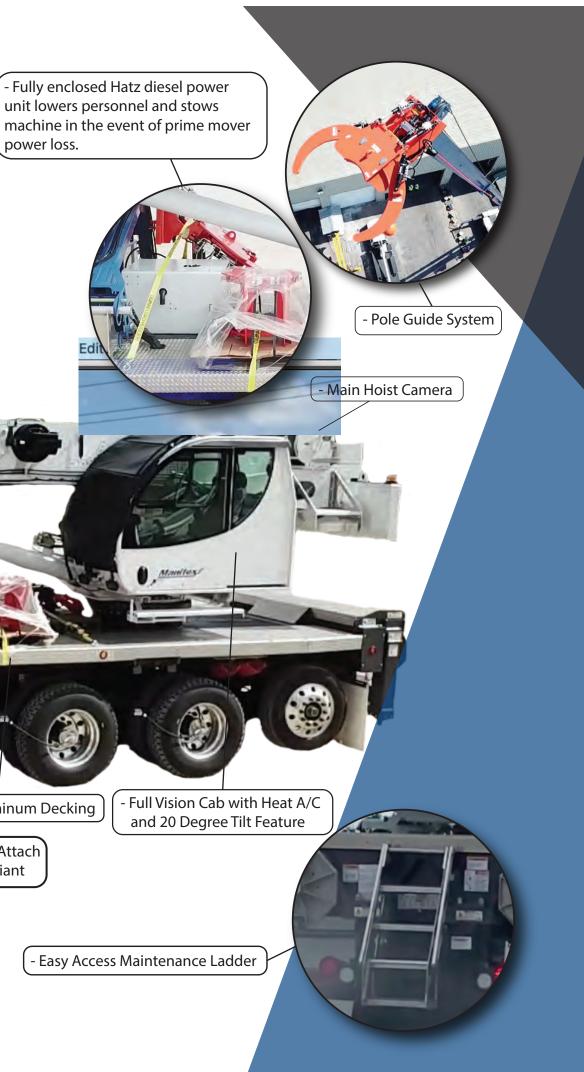

#### Options

- 30'-55' Telescopic Jib
- Front Stabilizer
- Basket Equipped with Intensifier for Crimping and Related Hydraulic Tools
- Central Tire Inflation System
- Back Up and Side View Cameras