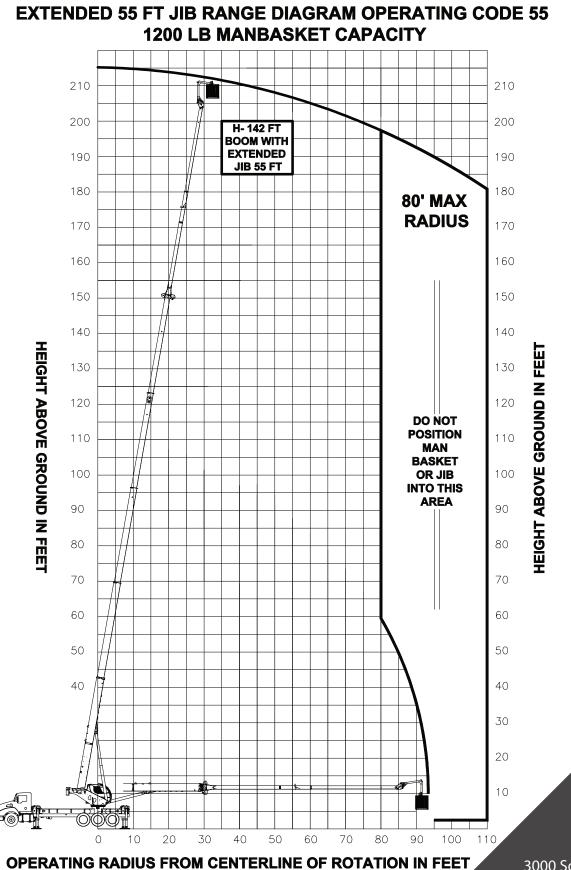

#### Standard

- 45 Ton Max Capacity
- 142' Boom Length
- 210 Foot Maximum Working Height
- ROC Radio Outrigger Controls
- 360 Degree Operation

#### Options

- 30'-55' Telescopic Jib
- Front Stabilizer
- Basket Equipped with Intensifier for Crimping and Related Hydraulic Tools
- Central Tire Inflation System
- Back Up and Side View Cameras